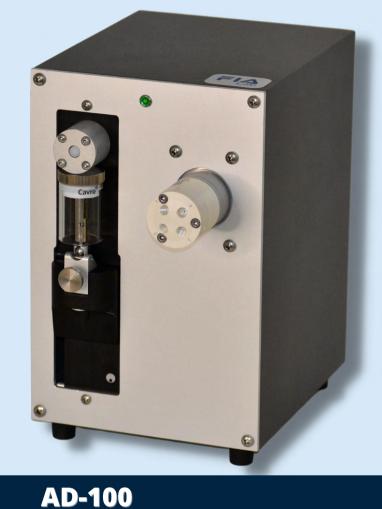

# **AD-100** Autodilutor

In-line dilution station compatible with the FIAlyzer Series. rev. date 11/2023.

#### **THE AD-100** is used to carry out dilution operations in an automated fashion. It is compatible with all of our flow injection analyzers.

### **Specifications**

| Instrument                |                                            |
|---------------------------|--------------------------------------------|
| Туре                      | Autodilutor                                |
| Enclosure Material        | Aluminum (gray powder-coated/anodized)     |
| Syringe Pump              |                                            |
| Туре                      | High-precision syringe pump                |
| Wetted Materials          | Glass, Teflon®, PCTFE                      |
| Stroke Volume             | 12.5 mL                                    |
| Port Type                 | Flat-bottom ¼-28                           |
| Performance               |                                            |
| Dilution Range            | 2-100                                      |
| Precision                 | ≤5% RSD (n=10)                             |
| Accuracy                  | ≤10%                                       |
| Autosampler Compatibility |                                            |
| Make/model                | Cetac ASX-260/280 and 540/560 autosamplers |
| Dimensions                |                                            |
| Height                    | 9 in (23 cm)                               |
| Width                     | 6 in (15 cm)                               |
| Depth                     | 7 in (18 cm)                               |
| Weight                    | 10 lb (4.6 kg)                             |
| Communication             |                                            |
| Input                     | USB                                        |
| Control Options           | FIAsoft Software                           |
| Power Requirements        |                                            |
| Voltage                   | 24 Vdc                                     |
| Current                   | 2.5 A                                      |