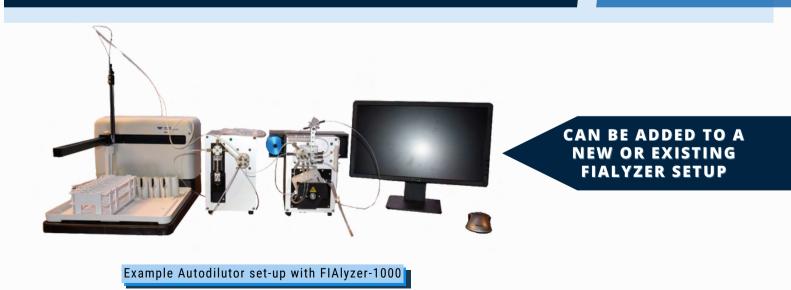

#### **THE AD-100** is used to carry out dilution operations in an automated fashion. It is compatible with all of our flow injection analyzers.